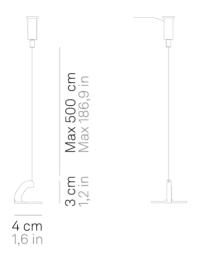

## Pencil \_Suspension

Element that turns Pencil (pg. 178) into a vertical suspension lamp. The lighting module can be used in its fixed housing, or detached and carried from one place to another.