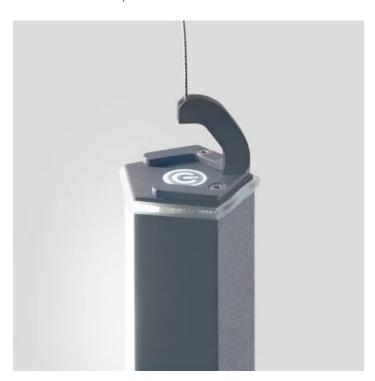

## Pencil \_Suspension

Element that turns Pencil (pg. 178) into a vertical suspension lamp. The lighting module can be used in its fixed housing, or detached and carried from one place to another.