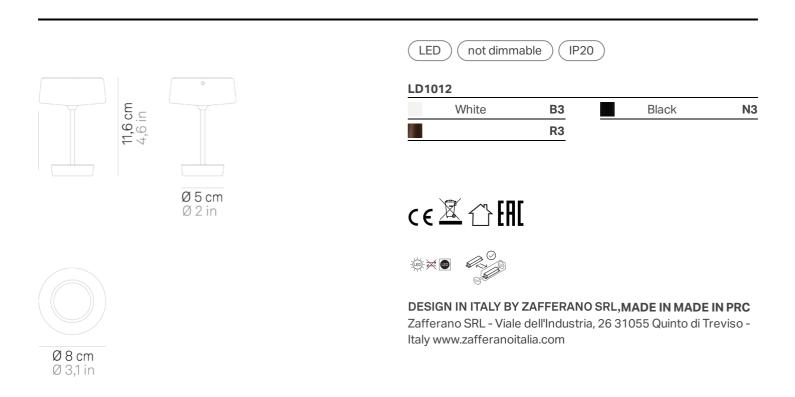

## Swap 230V \_wall-ceiling

| Lighting specifications |        | Electrical specific | Electrical specifications                                 |  |
|-------------------------|--------|---------------------|-----------------------------------------------------------|--|
| source                  | LED    | class               | 1                                                         |  |
| type                    | SMD    | voltage             | 220-240V                                                  |  |
| total power             | 4.0 W  | frequency           | 50/60 Hz                                                  |  |
| power LED               | 3.0 W  | driver input        | 220-240V                                                  |  |
| color temperature       | 2700 K | driver output       | 500 mA 2.5-8V                                             |  |
| lumen lamp              | 300 lm | battery type        | 2 cell li-ion battery pack mod. 18650<br>3,7v - 2500 ma/h |  |
| lumen LED               | 390 lm |                     |                                                           |  |
| beam angle              | 118°   |                     |                                                           |  |
| CRI                     | >90    |                     |                                                           |  |
| source class            | E      |                     |                                                           |  |