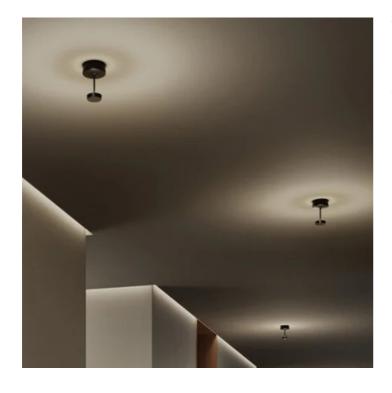

## Swap 230V \_wall-ceiling

Wall lamps and wall-ceiling lamp in white, corten or dark grey painted diecast aluminum, with a transparent polycarbonate diffuser. The wall lamps can be customized choosing from a range of glass lampshades or a fabric "handkerchief", which are attached to the top of the lamp with a magnet.