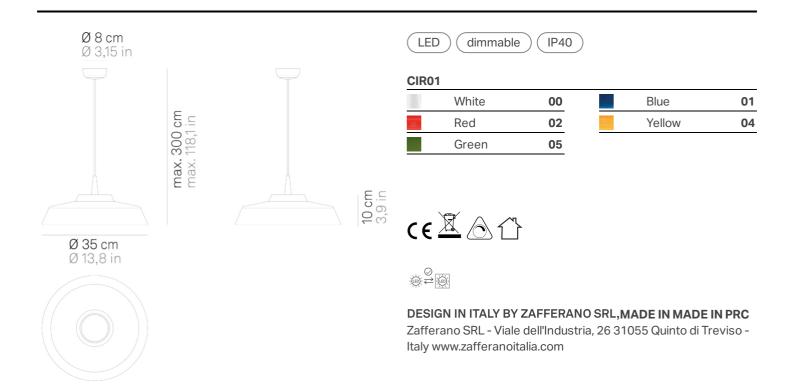

## Circus \_suspension

Suspension lamp created by combining the model Baby with Made in Italy ceramic diffusers. The diffuser is hand-decorated on the outside with a black and white striped pattern; the inside is white or decorated in a solid color (blue, red, yellow or green). The lamp is also designed for modular use. Suitable for indoor use only.