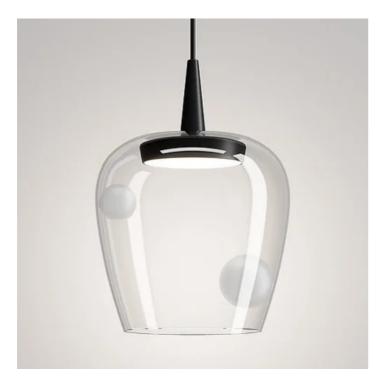

## Bilia \_suspension

Suspension lamp created by combining the model Baby with mouth-blown borosilicate glass diffusers. The bell-shaped design of the diffuser is inspired by the colored glass tumbler collection of the same name in the Zafferano Tableware catalog. It is available in two sizes (diameter 18 and 27 cm) and in two models: essential, in four colors (transparent, silver, antique gold, bronze); or decorated with spherical elements (two Bilia lamps) in five colors (transparent, silver, antique gold, bronze, sandblasted). The lamp is also designed for modular use. Suitable for indoor

use only.