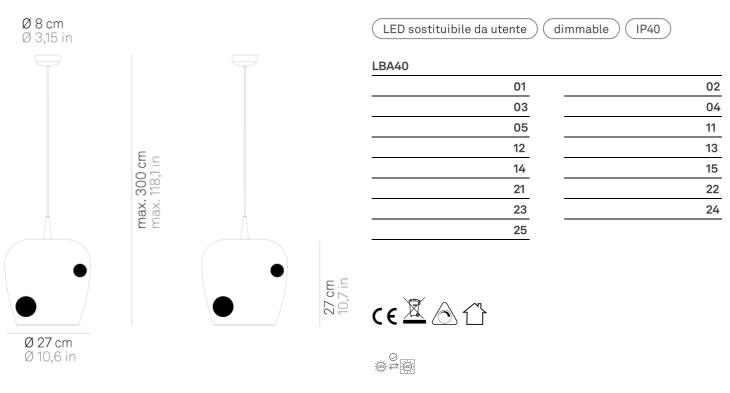

## Bilia \_suspension

| Lighting specifications |                            | Electrical specifications |          |  |
|-------------------------|----------------------------|---------------------------|----------|--|
| source                  | LED sostituibile da utente | classe                    | 1        |  |
| type                    | SMD                        | voltage                   | 230V     |  |
| total power             | 80 W                       | frequency                 | 50/60 Hz |  |
| power LED               | 80 W                       |                           |          |  |
| color temperature       | 2700 K                     |                           |          |  |
| lumen lamp              | 474 lm                     |                           |          |  |
| lumen LED               | 645 lm                     |                           |          |  |
| beam angle              | 162°                       |                           |          |  |
| CRI                     | > 90                       |                           |          |  |
| class                   | G                          |                           |          |  |
| dimmer                  | TRIAC                      |                           |          |  |
| motion sensor           | NO                         |                           |          |  |