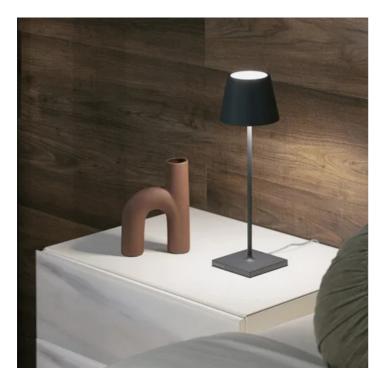

## Poldina 230V \_table

Table, wall, floor, and suspension lamps with aluminum or diecast aluminum structure, painted in matt white, corten or dark grey, and transparent polycarbonate diffuser. The light source is LED or E27 incandescent (E27 bulb not included). The LED versions are dimmable; the LED table lamp has the light color temperature selection function. The high IP rating (IP54) makes the wall lamps ideal for indoor and outdoor use.

# White B3 Corten R3

**DESIGN IN ITALY BY ZAFFERANO SRL, MADE IN MADE IN PRC** Zafferano SRL - Viale dell'Industria, 26 31055 Quinto di Treviso - Italy www.zafferanoitalia.com

Dark grey

**N3** 