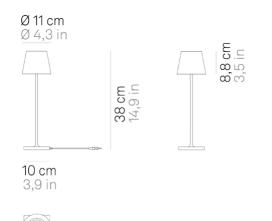

## Poldina 230V \_table

|   | ia | htina | specific | atione  |
|---|----|-------|----------|---------|
| - | ıw | пспім | 30661116 | ativiis |

LED source SMD type 8.0 W total power power LED 3.3 W color temperature 2200 - 2700 - 3000 K lumen lamp 331 - 355 - 378 lm lumen LED 400 - 440 - 451 lm 102° beam angle CRI > 80 Ε source class dimmer **TOUCH DIMMER** motion sensor NO