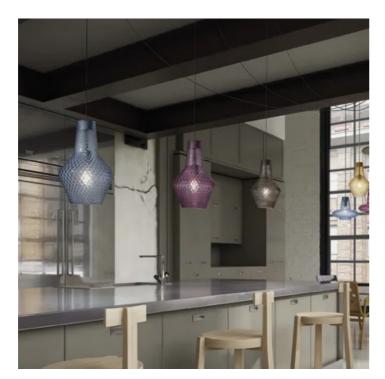

## Romeo \_suspension

Suspension lamps with diffuser made of mouth-blown glass, handcrafted with "balloton" relief finish, in two shapes and in various colors. Grey painted metal frame, grey fabric cables. Romeo e Giulietta is a customizable product, both in colors and finishes, designed also for modular use.

# Romeo \_suspension