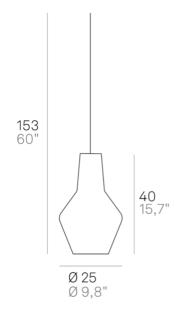

## Romeo \_suspension

Suspension lamps with diffuser made of mouth-blown glass, handcrafted with "balloton" relief finish, in two shapes and in various colors. Grey painted metal frame, grey fabric cables. Romeo e Giulietta is a customizable product, both in colors and finishes, designed also for modular use.

# Romeo \_suspension