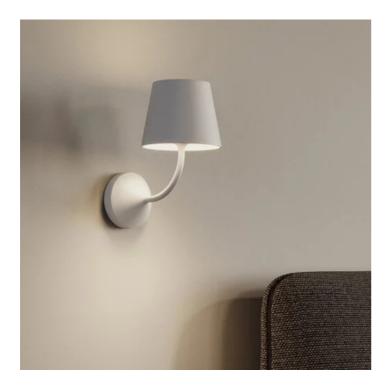

## Poldina 230V \_wall

Table, wall, floor, and suspension lamps with aluminum or diecast aluminum structure, painted in matt white, corten or dark grey, and transparent polycarbonate diffuser. The light source is LED or E27 incandescent (E27 bulb not included). The LED versions are dimmable; the LED table lamp has the light color temperature selection function. The high IP rating (IP54) makes the wall lamps ideal for indoor and outdoor use. Wall lamp with die-cast aluminum structure painted in matt white, corten or dark grey, and transparent polycarbonate diffuser. The high IP rating (IP54) makes the lamp ideal for indoor and outdoor use.