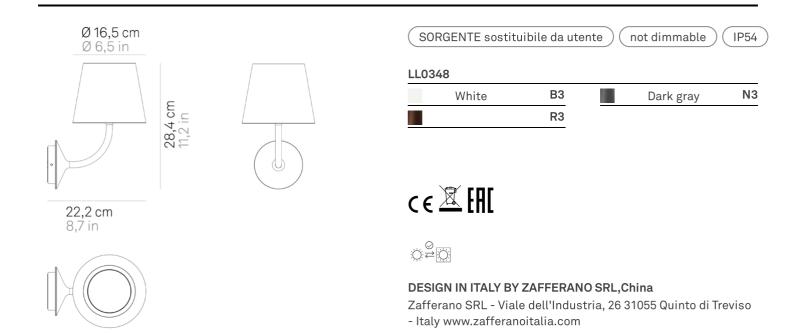

## Poldina 230V \_wall

| Lighting specifications |                                 | Electrical specifications |                                                           |
|-------------------------|---------------------------------|---------------------------|-----------------------------------------------------------|
| source                  | SORGENTE sostituibile da utente | classe                    | 1                                                         |
| type                    | LAMPADINA E27 (G45)             | voltage                   | 220-240V                                                  |
| total power             | 8 W                             | frequency                 | 50/60 Hz                                                  |
|                         |                                 | batteria                  | 2 cell li-ion battery pack mod. 18650<br>3,7v - 2500 ma/h |