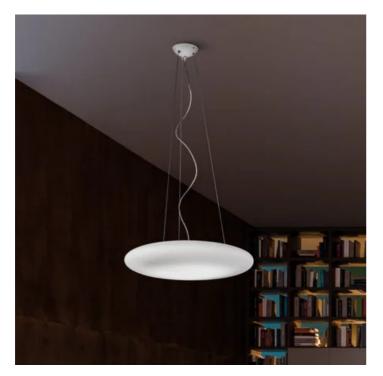

## Mentos \_suspension

Wall-ceiling and suspension lamps with diffuser in mouthblown, satin-finish opal triplex glass; matt white painted metal frame. The Mentos

collection features a special magnet fixing system for the glass component: this system simplifies and speeds up the installation and is highly practical when standard maintenance is required.

# Mentos \_suspension