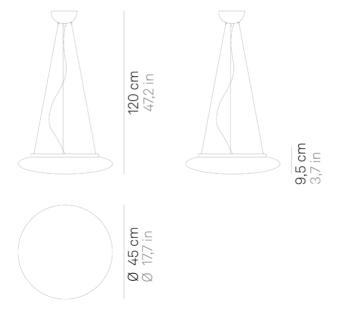

## Mentos \_suspension

Wall-ceiling and suspension lamps with diffuser in mouthblown, satin-finish opal triplex glass; matt white painted metal frame. The Mentos

collection features a special magnet fixing system for the glass component: this system simplifies and speeds up the installation and is highly practical when standard maintenance is required.

# Mentos \_suspension