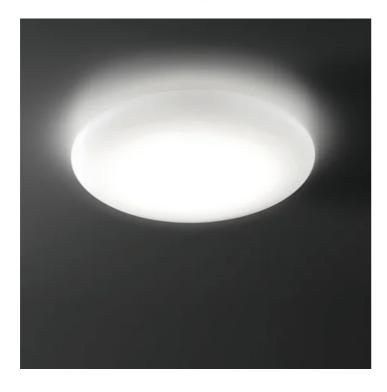

## Mentos \_wall-ceiling

Wall-ceiling and suspension lamps with diffuser in mouthblown, satin-finish opal triplex glass; matt white painted metal frame. The Mentos

collection features a special magnet fixing system for the glass component: this system simplifies and speeds up the installation and is highly practical when standard maintenance is required.