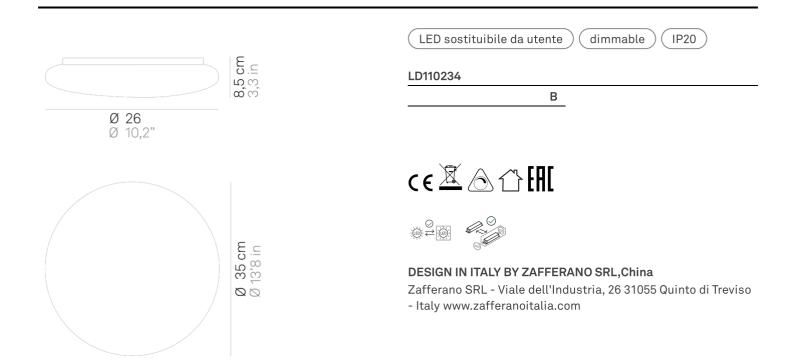

## Mentos \_wall-ceiling

| ighting specifications |                            | Electrical specifications |          |  |
|------------------------|----------------------------|---------------------------|----------|--|
| source                 | LED sostituibile da utente | classe                    | 1        |  |
| type                   | SMD                        | voltage                   | 220-240V |  |
| total power            | 185 W                      | frequency                 | 50/60 Hz |  |
| ower LED               | 17 W                       | input                     | 220-240V |  |
| olor temperature       | 3000 K                     | output                    | 750 mA   |  |
| umen lamp              | 1510 lm                    |                           |          |  |
| umen LED               | 2100 lm                    |                           |          |  |
| eam angle              | 122°                       |                           |          |  |
| RI                     | > 90                       |                           |          |  |
| lass                   | E                          |                           |          |  |
| limmer                 | TRIAC                      |                           |          |  |
| notion sensor          | NO                         |                           |          |  |