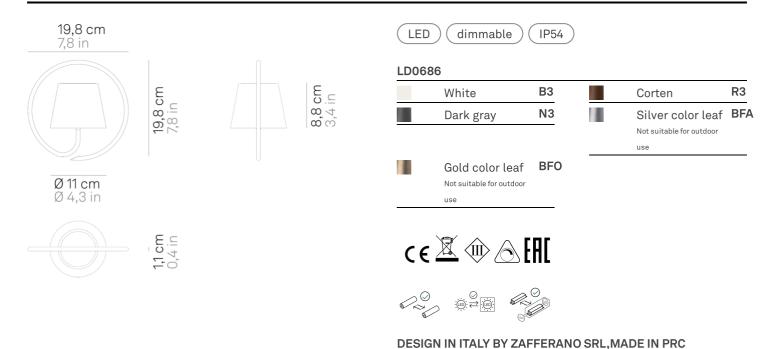

# Poldina \_Suspension



Poldina is a rechargeable battery-powered cordless suspension lamp. A "touch" control on the head allows switching on/off, dimming, and selecting the color temperature of the light (2200 K, 2700 K or 3000 K). It is suitable for both indoor and outdoor use. An electronic control system monitors the remaining autonomy and ensures a constant luminous flux until the battery runs out. Recharging is therefore optimized and always properly done. The lamp comes with magnetic head, which can be removed easily and recharged conveniently on their own contact charging base; the battery charger is included. It can be customized with a ceramic cover, to be purchased separately.



Zafferano SRL - Viale dell'Industria, 26 31055 Quinto di Treviso - Italy www.zafferanoitalia.com

# Poldina \_Suspension

#### Lighting specifications

source LED SMD type 2,2 W total power power LED 2,0 W

2200 - 2700 - 3000 K color temperature 185 - 199 - 203 lm lumen lamp lumen LED 234 - 251 - 256 lm

45° beam angle CRI > 80 F class

dimmer TOUCH DIMMER

motion sensor NO

#### **Electrical specifications**

100-240V input output 5 Vdc max 1A

battery 2 cell li-ion battery pack mod. 18650 3,7v - 2200

battery life 9 h.

charging time

6 H.

#### **ACCESSORIES**

#### LD0350





### LD0340RA



6 cm •13.5 cm •4.5 cm •2,2 W •IP20 • 100-240V• 50/60 Hz







### LD0688RB



Ø 10.2 cm •1.7 cm •IP20 • 5Vdc max.1A• 50/60 Hz





Black

## LD0490UA

Black









White