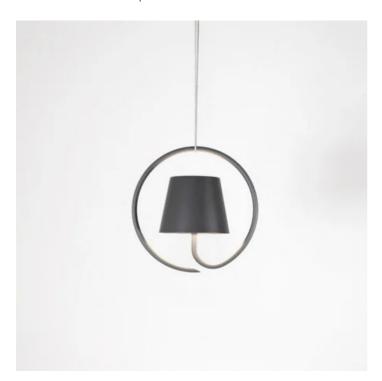

# Poldina \_Suspension

Poldina is a rechargeable battery-powered cordless suspension lamp. A "touch" control on the head allows switching on/off, dimming, and selecting the color temperature of the light (2200 K, 2700 K or 3000 K). It is suitable for both indoor and outdoor use. An electronic control system monitors the remaining autonomy and ensures a constant luminous flux until the battery runs out. Recharging is therefore optimized and always properly done. The lamp comes with magnetic head, which can be removed easily and recharged conveniently on their own contact charging base; the battery charger is included. It can be customized with a ceramic cover, to be purchased separately.

# Poldina \_Suspension