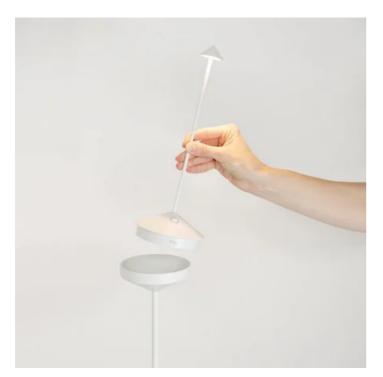

## Pina \_Floor stand

A floor stand that turns Pina into a floor lamp or a lamp with peg. The lower end of the stand can be mounted in three different configurations: with the base only, with the peg only, with both peg and base, to increase the stability of the stand. Pina lamp fits exactly in the upper part of the stand, without hooking for easy removal. The floor stand does not charge the lamp.