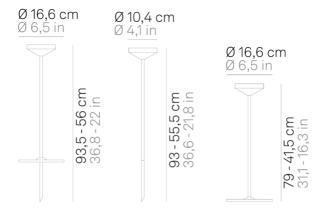

## Pina \_Floor stand

A floor stand that turns Pina into a floor lamp or a lamp with peg. The lower end of the stand can be mounted in three different configurations: with the base only, with the peg only, with both peg and base, to increase the stability of the stand. Pina lamp fits exactly in the upper part of the stand, without hooking for easy removal. The floor stand does not charge the lamp.