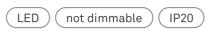

## Lighting specifications

| source            | LED    |
|-------------------|--------|
| type              | SMD    |
| total power       | 4,0 W  |
| power LED         | 3,0 W  |
| color temperature | 2700 K |
| lumen lamp        | 300 lm |
| lumen LED         | 390 lm |
| beam angle        | 118°   |
| CRI               | > 90   |
| class             | Е      |