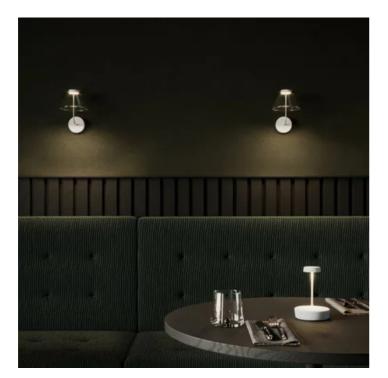

## Swap 230V \_Wall

Wall lamps and wall-ceiling lamp in white, corten or dark grey painted diecast aluminum, with a transparent polycarbonate diffuser. The wall lamps can be customized choosing from a range of glass lampshades or a fabric "handkerchief", which are attached to the top of the lamp with a magnet.

# Swap 230V \_Wall