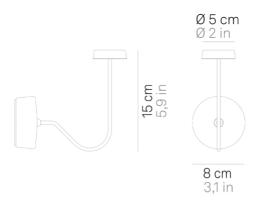

## Swap 230V \_Wall

Wall lamps and wall-ceiling lamp in white, corten or dark grey painted diecast aluminum, with a transparent polycarbonate diffuser. The wall lamps can be customized choosing from a range of glass lampshades or a fabric "handkerchief", which are attached to the top of the lamp with a magnet.