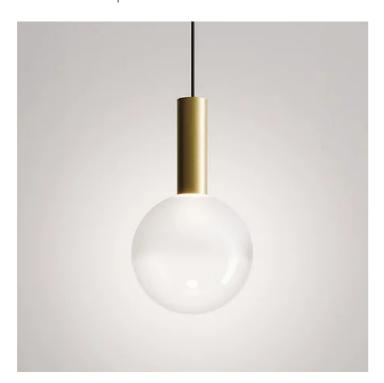

## Sfera \_suspension

Suspension lamps created by combining Tubotto suspension lamps with mouth-blown borosilicate glass diffusers (spherical or hourglass-shaped), available in two finishes: transparent and shaded sandblasted.

The lamp is also designed for modular use, which creates interesting visual and luminous effects: using just one of the two models or both. Suitable for indoor use only.