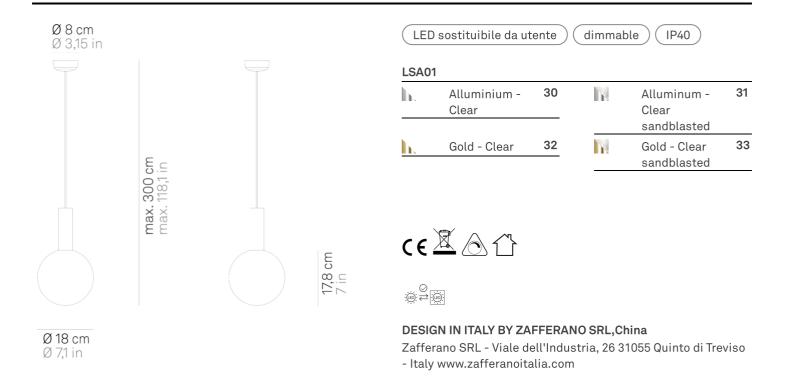

## Sfera \_suspension

Suspension lamps created by combining Tubotto suspension lamps with mouth-blown borosilicate glass diffusers (spherical or hourglass-shaped), available in two finishes: transparent and shaded sandblasted.

The lamp is also designed for modular use, which creates interesting visual and luminous effects: using just one of the two models or both. Suitable for indoor use only.