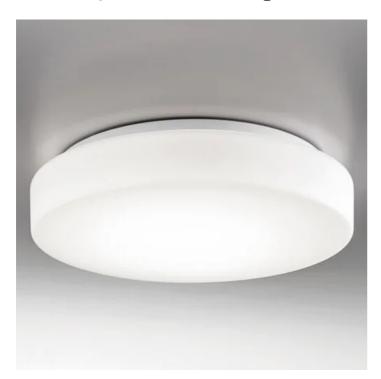

## **Drum Bayonet** \_wall-ceiling

Wall-ceiling lamps with diffuser in mouthblown, satin-finish opal triplex glass, and white painted metal frame. Twist-lock system for the glass component. The product is suitable for indoor use only.