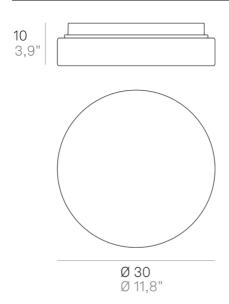

## **Drum Bayonet** \_wall-ceiling

Wall-ceiling lamps with diffuser in mouthblown, satin-finish opal triplex glass, and white painted metal frame. Twist-lock system for the glass component. The product is suitable for indoor use only.