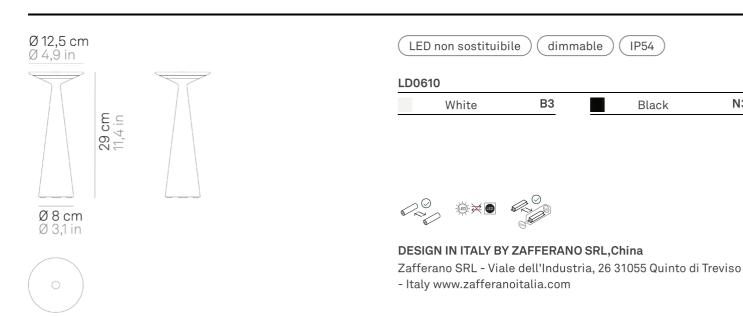

#### Lighting specifications

| =1811ting operations |                      |
|----------------------|----------------------|
| source               | LED non sostituibile |
| type                 | SMD                  |
| total power          | 22 W                 |
| power LED            | 22 W                 |
| color temperature    | 2200 - 2700 - 3000 K |
| lumen lamp           | 146 - 172 - 186 lm   |
| lumen LED            | 194 - 219 - 221 lm   |
| beam angle           | 100°                 |
| CRI                  | > 80                 |
| class                | G                    |

#### **Electrical specifications**

| classe         | 3                                                         |
|----------------|-----------------------------------------------------------|
| supply voltage | 5Vdc max.1A                                               |
| frequency      | 50/60 Hz                                                  |
| input          | 100-240V                                                  |
| output         | 5 Vdc max 1A                                              |
| battery        | 2 cell li-ion battery pack mod. 18650<br>3,7v - 2200 ma/h |
| battery life   | 9 h.                                                      |
| charging time  | 6 H.                                                      |

### LD0610RB

Ø 75 cm •IP20 • 100-240V • 50/60 Hz

Black