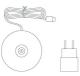

-------------------------|
| supply voltage | 5Vdc max.1A                                               |
| frequency      | 50/60 Hz                                                  |
| input          | 100-240V                                                  |
| output         | 5 Vdc max 1A                                              |
| battery        | 2 cell li-ion battery pack mod. 18650<br>3,7v - 2200 ma/h |
| battery life   | 9 h.                                                      |
| charging time  | 6 H.                                                      |

#### **ACCESSORIES**

motion sensor

#### LD0340RA

dimmer



6 cm •135 cm •45 cm •22 W •IP20 • 100-240V• 50/60 Hz



Black

#### LD0350RP



33 cm •51 cm •58 cm •22 W •IP20 • 100-240V• 50/60 Hz



Black

### LD0610RB



Ø 75 cm •IP20 • 100-240V • 50/60 Hz





Black