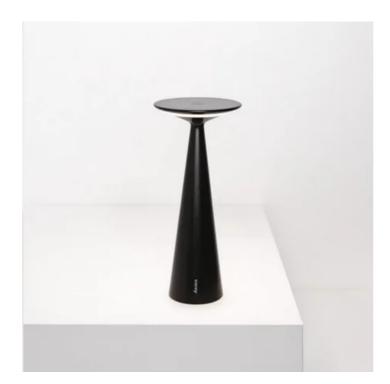

## Dama \_Table

Dama is a rechargeable battery-powered cordless table lamp. A "touch" control on the head allows switching on/off, dimming, and selecting the color temperature of the light (2200 K, 2700 K or 3000 K). It is suitable for both indoor and outdoor use. An electronic control system monitors the remaining autonomy and ensures a constant luminous flux until the battery runs out. Recharging is therefore optimized and always properly done. The lamp comes with a contact charging base; the battery charger is included.

# Dama \_Table