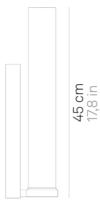

### Stick 65 \_wall



Wall, wall-ceiling and suspension lamps with diffuser in mouth-blown, satin-finish opal triplex glass; chromed or matt white painted metal frame. The collection is suitable for indoor use only; the IP44 rating makes Stick 65 ideal for bathrooms and installation above mirrors. The suspension version of Stick is designed also for modular use.

LED sostituibile da tecnico ) ( not dimmable

e) (IP44





**11,5 cm** 4,5 in

# C€∑îû[[[



#### **DESIGN IN ITALY BY ZAFFERANO SRL, China** Zafferano SRL - Viale dell'Industria, 26 31055 Quinto di Treviso - Italy www.zafferanoitalia.com

The company reserves the right to modify product specifications. For more information visit **www.zafferanoitalia.com** 

## Stick 65 \_wall

| Lighting specifications |                             | Electrical specifications |          |  |
|-------------------------|-----------------------------|---------------------------|----------|--|
| source                  | LED sostituibile da tecnico | classe                    | 1        |  |
| type                    | SMD                         | voltage                   | 220-240V |  |
| total power             | 180 W                       | frequency