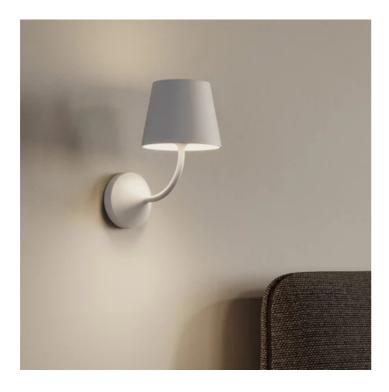

## Poldina 230V \_wall

Table, wall, floor, and suspension lamps with aluminum or diecast aluminum structure, painted in matt white, corten or dark grey, and transparent polycarbonate diffuser. The light source is LED or E27 incandescent (E27 bulb not included). The LED versions are dimmable; the LED table lamp has the light color temperature selection function. The high IP rating (IP54) makes the wall lamps ideal for indoor and outdoor use. Wall lamp with die-cast aluminum structure painted in matt white, corten or dark grey, and transparent polycarbonate diffuser. The high IP rating (IP54) makes the lamp ideal for indoor and outdoor use.