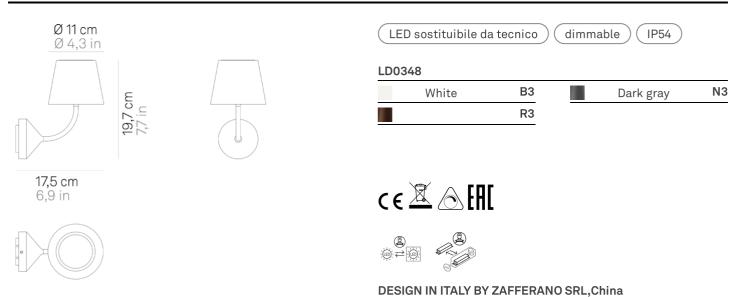

## Poldina 230V \_wall

Table, wall, floor, and suspension lamps with aluminum or diecast aluminum structure, painted in matt white, corten or dark grey, and transparent polycarbonate diffuser. The light source is LED or E27 incandescent (E27 bulb not included). The LED versions are dimmable; the LED table lamp has the light color temperature selection function. The high IP rating (IP54) makes the wall lamps ideal for indoor and outdoor use. Wall lamp with die-cast aluminum structure painted in matt white, corten or dark grey, and transparent polycarbonate diffuser. The high IP rating (IP54) makes the lamp ideal for indoor and outdoor use.

## Poldina 230V \_wall

| Lighting specifications |                             | Electrical specifications |                                                           |
|-------------------------|-----------------------------|---------------------------|-----------------------------------------------------------|
| source                  | LED sostituibile da tecnico | classe                    | 1                                                         |
| type                    | SMD                         | voltage                   | 220-240V                                                  |
| total power             | 54 W                        | frequency                 | 50/60 Hz                                                  |
| power LED               | 30 W                        | input                     | 220-240V                                                  |
| color temperature       | 2700 K                      | output                    | 350 mA - 8/13V                                            |
| lumen lamp              | 300 lm                      | batteria                  | 2 cell li-ion battery pack mod. 18650<br>3,7v - 2500 ma/h |
| lumen LED               | 446 lm                      |                           |                                                           |
| beam angle              | 54°                         |                           |                                                           |
| CRI                     | > 80                        |                           |                                                           |
| class                   | D                           |                           |                                                           |
| dimmer                  | TRIAC                       |                           |                                                           |
| motion sensor           | NO                          |                           |                                                           |
|                         |                             |                           |                                                           |