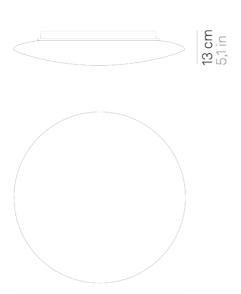

Ø48 cm Ø18,9 in LED not dimmable IP20

LD611303

**DESIGN IN ITALY BY ZAFFERANO SRL, MADE IN MADE IN PRC**Zafferano SRL - Viale dell'Industria, 26 31055 Quinto di Treviso - Italy www.zafferanoitalia.com