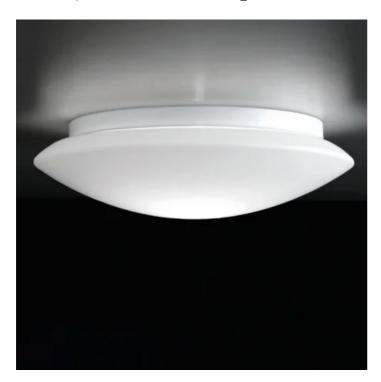

## Bis Bayonet \_wall-ceiling

Wall-ceiling lamps with diffuser in mouth-blown, satin-finish opal triplex glass; white painted metal frame. Twist-lock system for the glass component. The product is suitable for indoor use only.

Ø48 cm Ø18,9 in LED not dimmable IP20

LD611303

**DESIGN IN ITALY BY ZAFFERANO SRL, MADE IN MADE IN PRC**Zafferano SRL - Viale dell'Industria, 26 31055 Quinto di Treviso - Italy www.zafferanoitalia.com