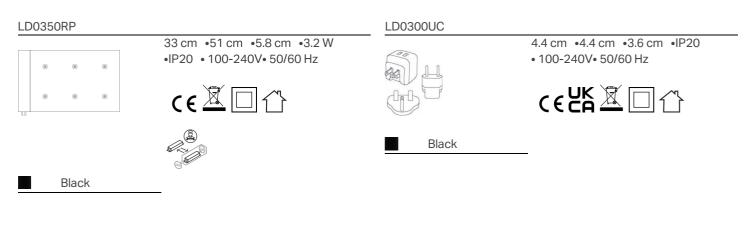

# Sister Light Wi-Fi \_Table lamp

| Lighting specifications |                             | Electrical specifications |                                                         |  |
|-------------------------|-----------------------------|---------------------------|---------------------------------------------------------|--|
| source                  | LED                         | classe                    | 3                                                       |  |
| type                    | SMD                         | supply voltage            | 5Vdc max.2A                                             |  |
| total power             | otal power 3.2 W            |                           | 3 cell li-ion battery pack mod. 18650                   |  |
| power LED               | 2.3 W                       |                           | 3,7v - 2500 ma/h                                        |  |
| color temperature       | 2200 - 2700 - 3000 - 4000 K | battery life              | 100% 8 h 60% 11 h 30% 21 h<br>6% 36 h. (ECO Mode 10 h.) |  |
| lumen lamp              | 180 - 200 - 214 - 262 lm    |                           | 5 H.                                                    |  |
| lumen LED               | 250 - 275 - 296 - 338 lm    | charging time             |                                                         |  |
| beam angle              | 100°                        |                           |                                                         |  |
| CRI                     | > 90                        |                           |                                                         |  |
| class                   | D                           |                           |                                                         |  |
| dimmer                  | TOUCH DIMMER                |                           |                                                         |  |
| motion sensor           | NO                          |                           |                                                         |  |