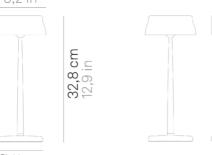

i is a table, portable, rechargeable batteryoperated lamp that can be remote controlled using the Zafferano Lighting app.

On the head, a touch control allows you to turn it on/off, dim (4step: 100%, 60%, 30%, 6%) and select the color temperature of the light.

With its IP65 rating, the lamp can also be used outdoors; it are salt spray resistant (1500 h). It feature an electronic control system that monitors the remaining autonomy and ensures a constant luminous flux until the battery runs out. Recharging is therefore optimized and always properly done. It can be recharged by unscrewing the top and positioning it on the contact charging base, included. It can be recharged also by positioning the whole lamp on the contact charging base. Battery charger not included.

## Ø 13,2 cm Ø 5,2 in



Ø 11 cm Ø 4,3 in





LED dimmable IP65

## LD1080

| Gold         | 03 | Copper       | R3 |
|--------------|----|--------------|----|
| Green        | V3 | Pearly white | B3 |
| Black pearly | D3 | lvory        | 13 |



#### DESIGN IN ITALY BY ZAFFERANO SRL, MADE IN PRC

Zafferano SRL - Viale dell'Industria, 26 31055 Quinto di Treviso -Italy www.zafferanoitalia.com



# Sister Light Wi-Fi \_Table lamp

| Lighting specifications |                             | Electrical specifications |                                                         |  |
|-------------------------|-----------------------------|---------------------------|---------------------------------------------------------|--|
| source                  | LED                         | classe                    | 3