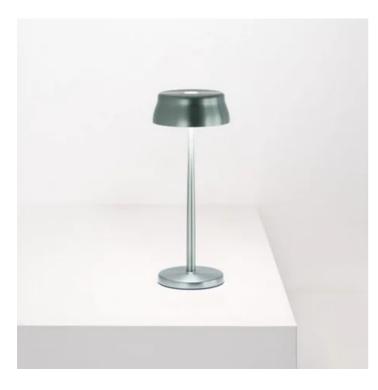

# Sister Light Wi-Fi \_Table lamp

Sister Light Wi-Fi is a table, portable, rechargeable batteryoperated lamp that can be remote controlled using the Zafferano Lighting app.

On the head, a touch control allows you to turn it on/off, dim (4step: 100%, 60%, 30%, 6%) and select the color temperature of the light.

With its IP65 rating, the lamp can also be used outdoors; it are salt spray resistant (1500 h). It feature an electronic control system that monitors the remaining autonomy and ensures a constant luminous flux until the battery runs out. Recharging is therefore optimized and always properly done. It can be recharged by unscrewing the top and positioning it on the contact charging base, included. It can be recharged also by positioning the whole lamp on the contact charging base. Battery charger not included.