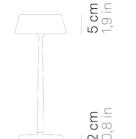

, rechargeable batteryoperated lamp that can be remote controlled using the Zafferano Lighting app.

On the head, a touch control allows you to turn it on/off, dim (4step: 100%, 60%, 30%, 6%) and select the color temperature of the light.

With its IP65 rating, the lamp can also be used outdoors; it are salt spray resistant (1500 h). It feature an electronic control system that monitors the remaining autonomy and ensures a constant luminous flux until the battery runs out. Recharging is therefore optimized and always properly done. It can be recharged by unscrewing the top and positioning it on the contact charging base, included. It can be recharged also by positioning the whole lamp on the contact charging base. Battery charger not included.

## Ø 13,2 cm Ø 5,2 in



Ø 11 cm Ø 4,3 in





LED dimmable IP65

## LD1080

| Gold         | 03 | Copper       | R3 |
|--------------|----|--------------|----|
| Green        | V3 | Pearly white | B3 |
| Black pearly | D3 | lvory        | 13 |



#### DESIGN IN ITALY BY ZAFFERANO SRL, MADE IN PRC

Zafferano SRL - Viale dell'Industria, 26 31055 Quinto di Treviso -Italy www.zafferanoitalia.com



# Sister Light Wi-Fi \_Table lamp

| Lighting specifications |                             | Electrical specifications |                                                         |  |
|-------------------------|-----------------------------|---------------------------|---------------------------------------------------------|--|
| source                  | LED                         | classe                    | 3