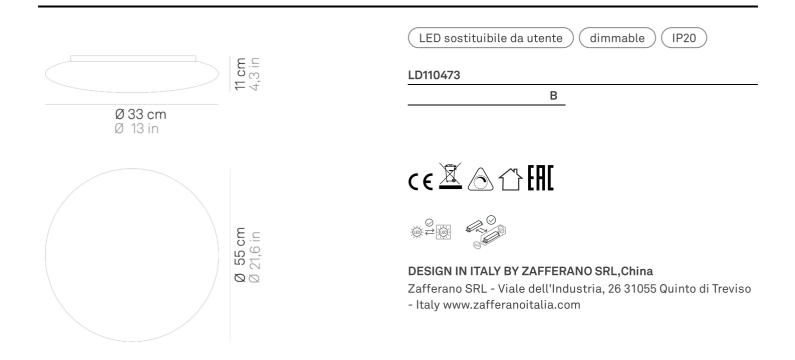

## Mentos \_wall-ceiling

| Lighting specifications |                            | Electrical specifications |          |  |
|-------------------------|----------------------------|---------------------------|----------|--|
| source                  | LED sostituibile da utente | classe                    | 1        |  |
| type                    | SMD                        | voltage                   | 220-240V |  |
| total power             | 29 W                       | frequency                 | 50/60 Hz |  |
| oower LED               | 24 W                       | input                     | 220-240V |  |
| color temperature       | 3000 K                     | output                    | 12 A     |  |
| umen lamp               | 2070 lm                    |                           |          |  |
| umen LED                | 3000 lm                    |                           |          |  |
| eam angle               | 116°                       |                           |          |  |
| RI                      | > 90                       |                           |          |  |
| lass                    | E                          |                           |          |  |
| dimmer                  | WI-FI                      |                           |          |  |
| notion sensor           | NO                         |                           |          |  |