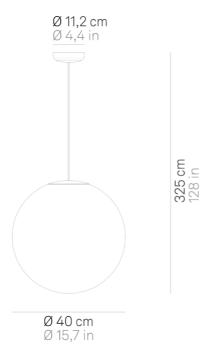

## Sferis \_suspension

Suspension lamp with diffuser in mouth-blown satin-finish opal glass, available in five different sizes.

The versions with diameter 25, 30, 40 and 50 cm have been redesigned with an opal polycarbonate cover, which simplifies the line of the diffuser, making it more refined and minimalist, and ensures 360-degree light diffusion.