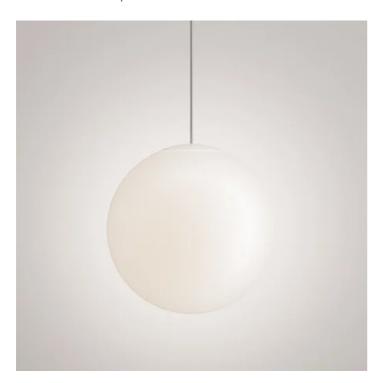

## Sferis \_suspension

Suspension lamp with diffuser in mouth-blown satin-finish opal glass, available in five different sizes.

The versions with diameter 25, 30, 40 and 50 cm have been redesigned with an opal polycarbonate cover, which simplifies the line of the diffuser, making it more refined and minimalist, and ensures 360-degree light diffusion.

The lamp is also designed for modular use.

Suitable for indoor use only.

LL7140