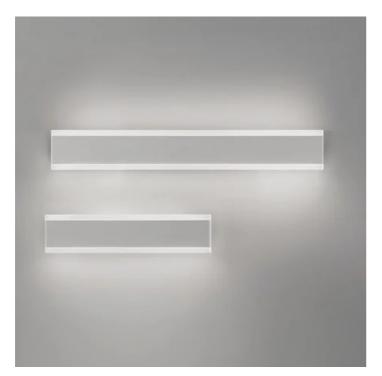

## Riga \_wall-ceiling

Wall-ceiling and suspension lamps with a matt white or dark grey painted aluminium frame and a satin-finish polycarbonate diffuser. The suspension lamp is suitable for indoor use only; the wall-ceiling lamp has a high IP rating (IP54) that makes it ideal for indoor and outdoor use.

# Riga \_wall-ceiling