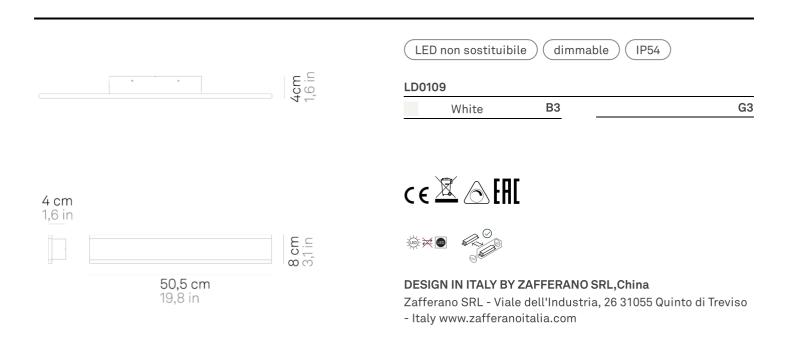

## Riga \_wall-ceiling

Wall-ceiling and suspension lamps with a matt white or dark grey painted aluminium frame and a satin-finish polycarbonate diffuser. The suspension lamp is suitable for indoor use only; the wall-ceiling lamp has a high IP rating (IP54) that makes it ideal for indoor and outdoor use.

## Lighting specifications

| source            | LED non sostituibile |
|-------------------|----------------------|
| type              | SMD                  |
| total power       | 2x135 W              |
| power LED         | 2x130 W              |
| color temperature | 3000 K               |
| lumen lamp        | 2x630 lm             |
| lumen LED         | 2x1090 lm            |
| beam angle        | 120°                 |
| CRI               | > 90                 |
| class             | G                    |
| dimmer            | TRIAC                |
| motion sensor     | NO                   |

### **Electrical specifications**

| classe    | 1        |
|-----------|----------|
| voltage   | 220-240\ |
| frequency | 50/60 Hz |
| input     | 220-240\ |
| output    | 300 mA   |