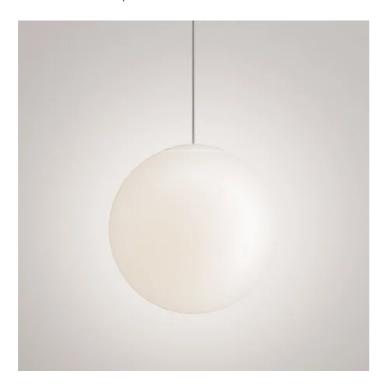

## Sferis \_suspension

Suspension lamp with diffuser in mouth-blown satin-finish opal glass, available in five different sizes.

The versions with diameter 25, 30, 40 and 50 cm have been redesigned with an opal polycarbonate cover, which simplifies the line of the diffuser, making it more refined and minimalist, and ensures 360-degree light diffusion.

The lamp is also designed for modular use.

Suitable for indoor use only.

LL7125