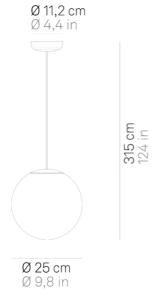

## Sferis \_suspension

Suspension lamp with diffuser in mouth-blown satin-finish opal glass, available in five different sizes.

The versions with diameter 25, 30, 40 and 50 cm have been redesigned with an opal polycarbonate cover, which simplifies the line of the diffuser, making it more refined and minimalist, and ensures 360-degree light diffusion.