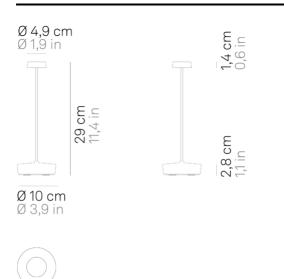

# Swap \_Table lamp

Swap is a rechargeable battery-powered cordless table lamp. A "touch" control on the base allows switching on/off; the current version allows also dimming (4-step: 100%, 60%, 30%, 6%) and selecting the color temperature of the light to 2200 K, 2700 K or 3000 K. The new Swap is also smaller (29 cm / 11,4 in). It is suitable for both indoor and outdoor use. An electronic control system monitors the remaining autonomy and ensures a constant luminous flux until the battery runs out. Recharging is therefore optimized and always properly done. Swap can be customized with glass, ceramic, or fabric lampshades, to be purchased separately. The lamp comes with a contact charging base; battery charger not included.