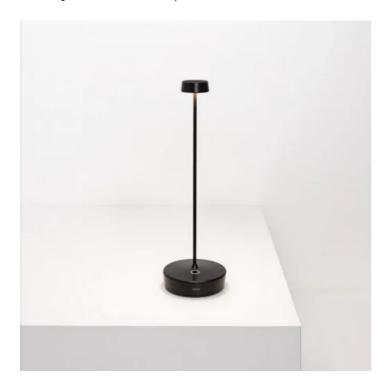

# Swap \_Table lamp

Swap is a rechargeable battery-powered cordless table lamp. A "touch" control on the base allows switching on/off; the current version allows also dimming (4-step: 100%, 60%, 30%, 6%) and selecting the color temperature of the light to 2200 K, 2700 K or 3000 K. The new Swap is also smaller (29 cm / 11,4 in). It is suitable for both indoor and outdoor use. An electronic control system monitors the remaining autonomy and ensures a constant luminous flux until the battery runs out. Recharging is therefore optimized and always properly done. Swap can be customized with glass, ceramic, or fabric lampshades, to be purchased separately. The lamp comes with a contact charging base; battery charger not included.