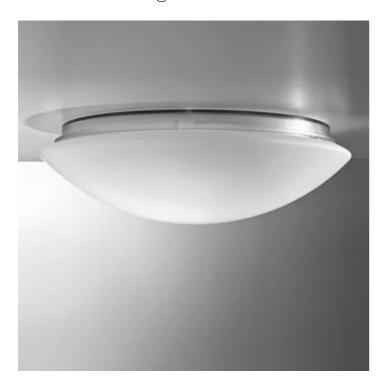

## Bis \_wall-ceiling

Wall-ceiling lamps with diffuser in mouth-blown, satin-finish opal triplex glass; chlorine-resistant, anti-UV, neutral translucent polycarbonate frame. Twist-lock system for the glass component. The product is suitable for indoor use only. The IP44 rating makes it ideal for use in swimming pools and humid environments in general.

# Bis \_wall-ceiling