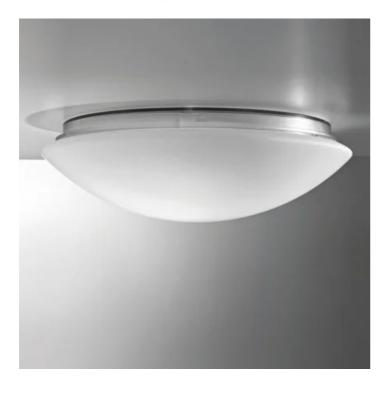

## Bis \_wall-ceiling

Wall-ceiling lamps with diffuser in mouth-blown, satin-finish opal triplex glass; chlorine-resistant, anti-UV, neutral translucent polycarbonate frame. Twist-lock system for the glass component. The product is suitable for indoor use only. The IP44 rating makes it ideal for use in swimming pools and humid environments in general.