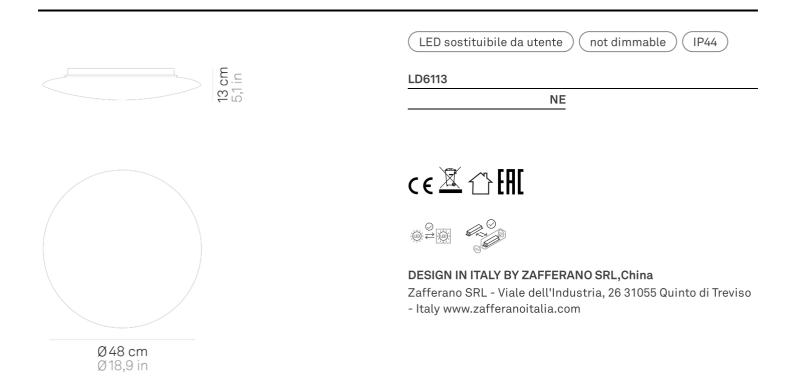

## Bis \_wall-ceiling

Wall-ceiling lamps with diffuser in mouth-blown, satin-finish opal triplex glass; chlorine-resistant, anti-UV, neutral translucent polycarbonate frame. Twist-lock system for the glass component. The product is suitable for indoor use only. The IP44 rating makes it ideal for use in swimming pools and humid environments in general.