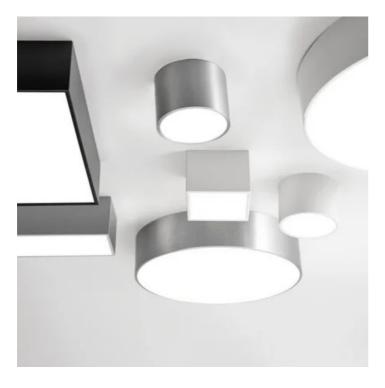

## Mine \_wall-ceiling

Wall/Ceiling lamp in extruded aluminum, available in natural satin finish, or matt white, or matt black. Satin opal polycarbonate diffuser.

|      | dimmable | ) (IP40) |       |    |
|------|----------|----------|-------|----|
| LD09 | 63       |          |       |    |
|      | Aluminum | A3       | White | B3 |
|      | Black    | N3       |       |    |
|      |          |          |       |    |