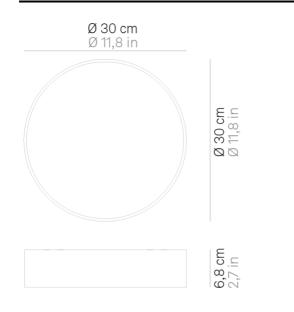

## Mine \_wall-ceiling

Wall/Ceiling lamp in extruded aluminum, available in natural satin finish, or matt white, or matt black. Satin opal polycarbonate diffuser.

|      | dimmable | ) (IP40) |       |    |
|------|----------|----------|-------|----|
| LD09 | 63       |          |       |    |
|      | Aluminum | A3       | White | B3 |
|      | Black    | N3       |       |    |
|      |          |          |       |    |