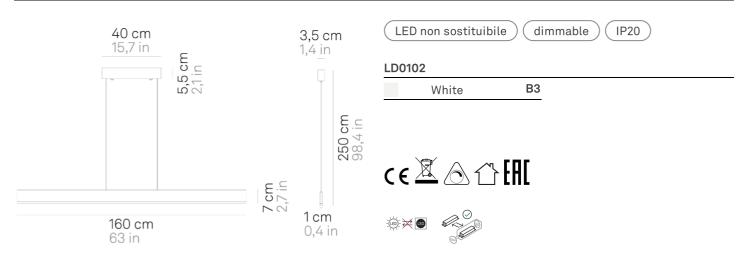

## Lighting specifications

| source            | LED non sostituibile |
|-------------------|----------------------|
| type              | SMD                  |
| total power       | 560 W                |
| power LED         | 432 W                |
| color temperature | 3000 K               |
| lumen lamp        | 2510 lm              |
| lumen LED         | 4134 lm              |
| beam angle        | 95°                  |
| CRI               | > 90                 |
| class             | F                    |
| dimmer            | TRIAC                |
| motion sensor     | NO                   |