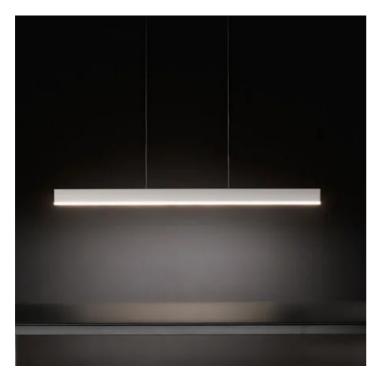

# Riga \_suspension

Wall-ceiling and suspension lamps with a matt white or dark grey painted aluminium frame and a satin-finish polycarbonate diffuser. The suspension lamp is suitable for indoor use only; the wall-ceiling lamp has a high IP rating (IP54) that makes it ideal for indoor and outdoor use.

# Riga \_suspension