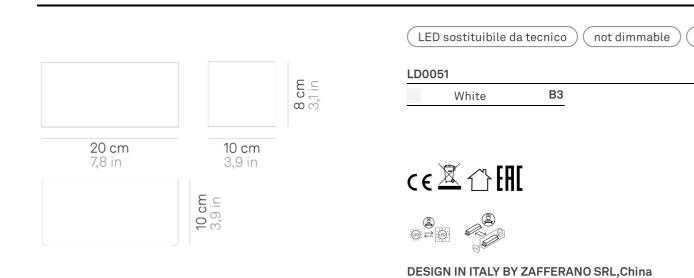

### Lighting specifications

| source            | LED sostituibile da tecnico |
|-------------------|-----------------------------|
| type              | SMD                         |
| total power       | 143 W                       |
| power LED         | 114 W                       |
| color temperature | 3000 K                      |
| lumen lamp        | 904 lm                      |
| lumen LED         | 1058 lm                     |
| beam angle        | 58°                         |
| CRI               | > 90                        |
| class             | F                           |
| motion sensor     | NO                          |
|                   |                             |

#### **Electrical specifications**

| classe    | 1        |
|-----------|----------|
| voltage   | 220-240V |
| frequency | 50/60 Hz |
| input     | 220-240V |
| output    | 300 mA   |