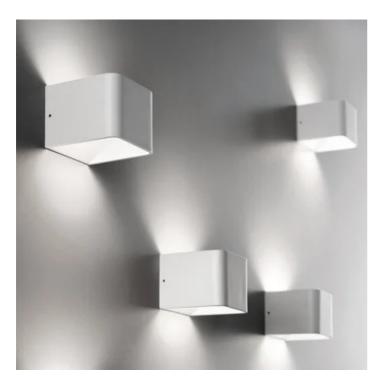

## Cubetto \_wall

Wall lamp with a matt white or dark grey painted die-cast aluminium frame and a transparent polycarbonate diffuser The high IP rating (IP54) makes the lamp ideal for indoor and outdoor use. It has independent control of the beam of light above and below; the colour of the cover can be customised on request.

# $\textbf{Cubetto} \ \_\textbf{Wall}$