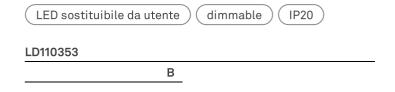

# Lighting specifications

| source            | LED sostituibile da utente |
|-------------------|----------------------------|
| type              | SMD                        |
| total power       | 29 W                       |
| power LED         | 24 W                       |
| color temperature | 3000 K                     |
| lumen lamp        | 2070 lm                    |
| lumen LED         | 3000 lm                    |
| beam angle        | 116°                       |
| CRI               | > 90                       |
| class             | E                          |
| dimmer            | TRIAC                      |
| motion sensor     | NO                         |