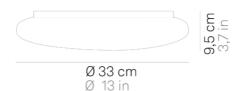

# Mentos \_wall-ceiling

Wall-ceiling and suspension lamps with diffuser in mouthblown, satin-finish opal triplex glass; matt white painted metal frame. The Mentos

collection features a special magnet fixing system for the glass component: this system simplifies and speeds up the installation and is highly practical when standard maintenance is required.