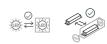

# Mentos \_wall-ceiling

Wall-ceiling and suspension lamps with diffuser in mouthblown, satin-finish opal triplex glass; matt white painted metal frame. The Mentos

collection features a special magnet fixing system for the glass component: this system simplifies and speeds up the installation and is highly practical when standard maintenance is required.