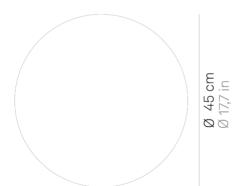

# Mentos \_wall-ceiling

Wall-ceiling and suspension lamps with diffuser in mouthblown, satin-finish opal triplex glass; matt white painted metal frame. The Mentos

collection features a special magnet fixing system for the glass component: this system simplifies and speeds up the installation and is highly practical when standard maintenance is required.