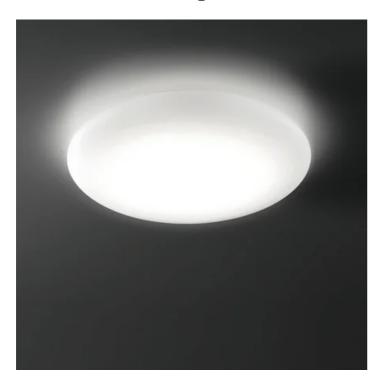

# Mentos \_wall-ceiling

Wall-ceiling and suspension lamps with diffuser in mouthblown, satin-finish opal triplex glass; matt white painted metal frame. The Mentos

collection features a special magnet fixing system for the glass component: this system simplifies and speeds up the installation and is highly practical when standard maintenance is required.