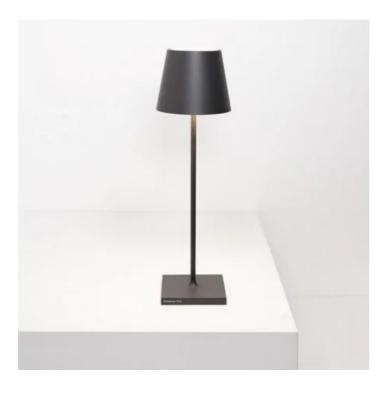

## Poldina \_Table

Poldina is a rechargeable battery-powered cordless table lamp. A "touch" control on the head allows switching on/off, dimming, and selecting the color temperature of the light (2200 K, 2700 K or 3000 K).

It is suitable for both indoor and outdoor use (except gold, silver, and copper finishes). An electronic control system monitors the remaining autonomy and ensures a constant luminous flux until the battery runs out. Recharging is therefore optimized and always properly done. Poldina comes with a contact charging base; the battery charger is included. The lamp can be customized with a ceramic cover, to be purchased separately