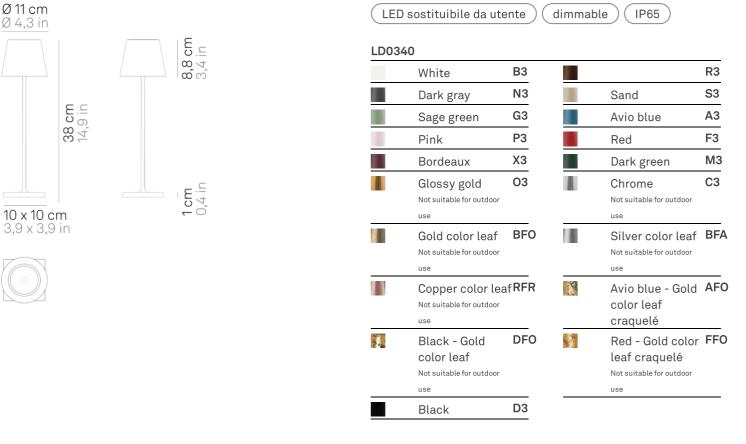

It is suitable for both indoor and outdoor use (except gold, silver, and copper finishes). An electronic control system monitors the remaining autonomy and ensures a constant luminous flux until the battery runs out. Recharging is therefore optimized and always properly done. Poldina comes with a contact charging base; the battery charger is included. The lamp can be customized with a ceramic cover, to be purchased separately

## Lighting specifications

| =1811till 8 ob control to the |                            |                |                                                           |
|-------------------------------|----------------------------|----------------|-----------------------------------------------------------|
| source                        | LED sostituibile da utente | classe         | 3                                                         |
| type                          | SMD                        | supply voltage | 5Vdc max.1A                                               |
| total power                   | 22 W                       | frequency      | 50/60 Hz                                                  |
| power LED                     | 20 W                       | input          | 100-240V                                                  |
| color temperature             | 2200 - 2700 - 3000 K       | output         | 5 Vdc max 1A                                              |
| lumen lamp                    | 185 - 199 - 203 lm         | battery        | 2 cell li-ion battery pack mod. 18650<br>3,7v - 2200 ma/h |
| lumen LED                     | 234 - 251 - 256 lm         |                |                                                           |
| beam angle                    | 45°                        | battery life   | 12 H.                                                     |
| CRI                           | > 80                       | charging time  | 6/7 H.                                                    |
| class                         | F                          |                |                                                           |
| dimmer                        | TOUCH DIMMER               |                |                                                           |
| motion sensor                 | NO                         |                |                                                           |
|                               |                            |                |                                                           |