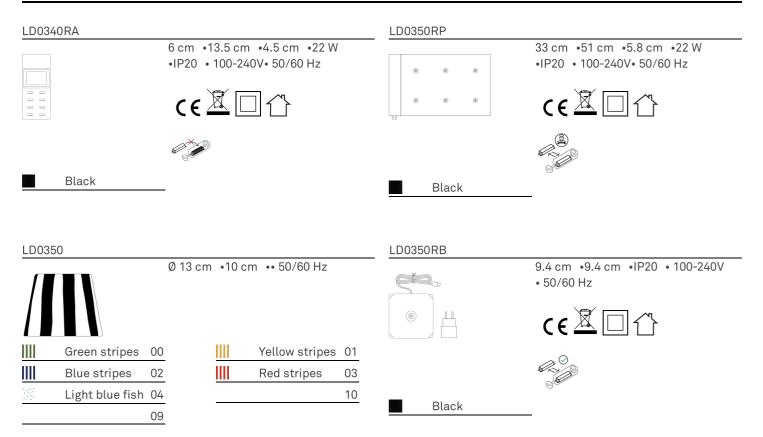

|
| CRI                           | > 80                       | charging time  | 6/7 H.                                                    |
| class                         | F                          |                |                                                           |
| dimmer                        | TOUCH DIMMER               |                |                                                           |
| motion sensor                 | NO                         |                |                                                           |
|                               |                            |                |                                                           |

**Electrical specifications** 

## ACCESSORIES