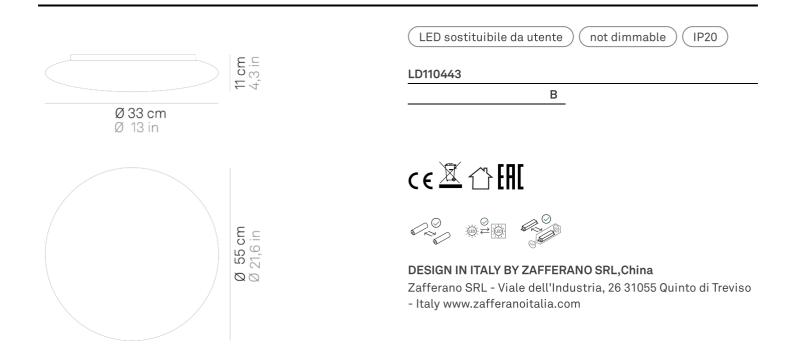

## Mentos \_wall-ceiling

| Lighting specifications |                            | Electrical specifications |                                                |
|-------------------------|----------------------------|---------------------------|------------------------------------------------|
| source                  | LED sostituibile da utente | classe                    | 1                                              |
| type                    | SMD                        | voltage                   | 220-240V                                       |
| total power             | 50 - 290 W                 | frequency                 | 50/60 Hz                                       |
| power LED               | 24 W                       | input                     | 220-240V                                       |
| color temperature       | 3000 K                     | output                    | 24V                                            |
| lumen lamp              | 200 - 2070 lm              | batteria                  | battery pack 7,2v - 1,6ah emergency<br>led 3h. |
| lumen LED               | 3000 lm                    |                           |                                                |
| beam angle              | 116°                       | autonomia                 | 3 h.                                           |
| CRI                     | > 90                       |                           |                                                |
| class                   | E                          |                           |                                                |
| motion sensor           | NO                         |                           |                                                |
|                         |                            |                           |                                                |