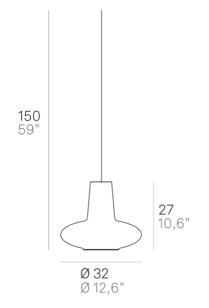

## Giulietta \_suspension

Suspension lamps with diffuser made of mouth-blown glass, handcrafted with "balloton" relief finish, in two shapes and in various colors. Grey painted metal frame, grey fabric cables. Romeo e Giulietta is a customizable product, both in colors and finishes, designed also for modular use.