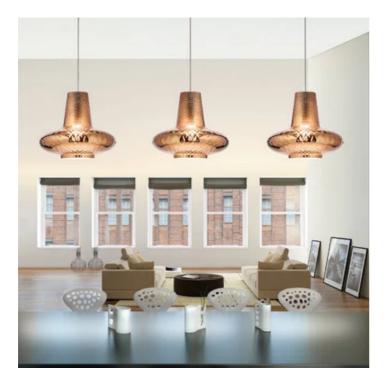

## Giulietta \_suspension

Suspension lamps with diffuser made of mouth-blown glass, handcrafted with "balloton" relief finish, in two shapes and in various colors. Grey painted metal frame, grey fabric cables. Romeo e Giulietta is a customizable product, both in colors and finishes, designed also for modular use.