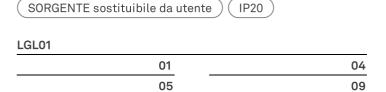

## Giulietta \_suspension

**Lighting specifications** 

SORGENTE sostituibile da utente

type LAMPADINA E27 total power 1x70 HS W

motion sensor NO

**Electrical specifications** 

classe 2

voltage 220-240V frequency 50/60 Hz