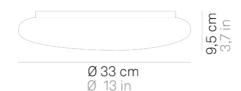

# Mentos \_wall-ceiling

Wall-ceiling and suspension lamps with diffuser in mouthblown, satin-finish opal triplex glass; matt white painted metal frame. The Mentos

collection features a special magnet fixing system for the glass component: this system simplifies and speeds up the installation and is highly practical when standard maintenance is required.