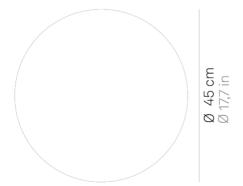

# Mentos \_wall-ceiling

Wall-ceiling and suspension lamps with diffuser in mouthblown, satin-finish opal triplex glass; matt white painted metal frame. The Mentos

collection features a special magnet fixing system for the glass component: this system simplifies and speeds up the installation and is highly practical when standard maintenance is required.