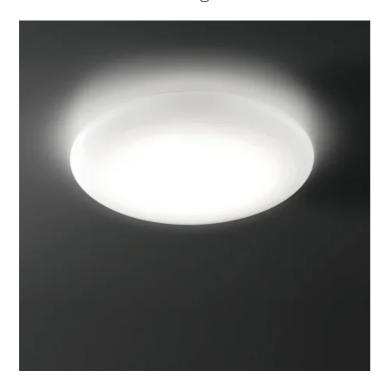

# Mentos \_wall-ceiling

Wall-ceiling and suspension lamps with diffuser in mouthblown, satin-finish opal triplex glass; matt white painted metal frame. The Mentos

collection features a special magnet fixing system for the glass component: this system simplifies and speeds up the installation and is highly practical when standard maintenance is required.