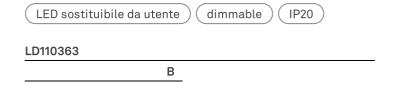

### Lighting specifications

| source            | LED sostituibile da utente |
|-------------------|----------------------------|
|                   |                            |
| type              | SMD                        |
| total power       | 29 W                       |
| power LED         | 24 W                       |
| color temperature | 3000 K                     |
| lumen lamp        | 2070 lm                    |
| lumen LED         | 3000 lm                    |
| beam angle        | 116°                       |
| CRI               | > 90                       |
| class             | Е                          |
| dimmer            | DALI                       |
| motion sensor     | NO                         |
|                   |                            |