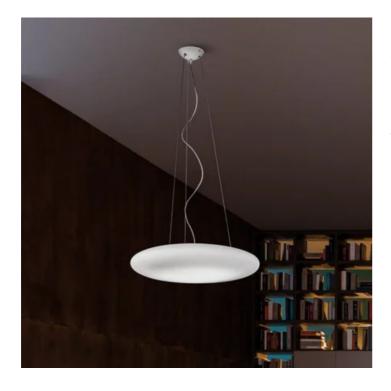

## Mentos \_suspension

Wall-ceiling and suspension lamps with diffuser in mouthblown, satin-finish opal triplex glass; matt white painted metal frame. The Mentos

collection features a special magnet fixing system for the glass component: this system simplifies and speeds up the installation and is highly practical when standard maintenance is required.