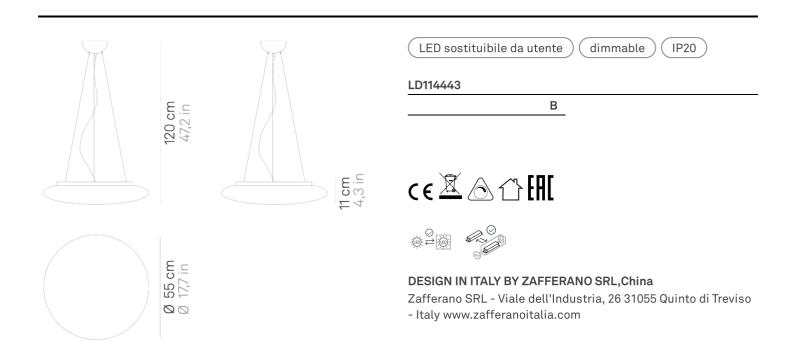

## Mentos \_suspension

| ighting specifications |                            | Electrical specifications |          |  |
|------------------------|----------------------------|---------------------------|----------|--|
| source                 | LED sostituibile da utente | classe                    | 1        |  |
| type                   | SMD                        | voltage                   | 220-240V |  |
| total power            | 290 W                      | frequency                 | 50/60 Hz |  |
| ower LED               | 24 W                       | input                     | 220-240V |  |
| olor temperature       | 3000 K                     | output                    | 12 A     |  |
| umen lamp              | 2070 lm                    |                           |          |  |
| umen LED               | 3000 lm                    |                           |          |  |
| eam angle              | 116°                       |                           |          |  |
| RI                     | > 90                       |                           |          |  |
| lass                   | E                          |                           |          |  |
| limmer                 | DALI                       |                           |          |  |
| motion sensor          | NO                         |                           |          |  |