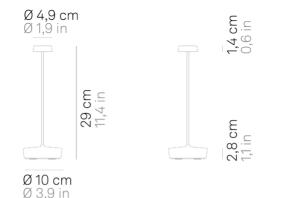

## Swap \_Table lamp

Swap is a rechargeable battery-powered cordless table lamp. A "touch" control on the base allows switching on/off; the current version allows also dimming (4-step: 100%, 60%, 30%, 6%) and selecting the color temperature of the light to 2200 K, 2700 K or 3000 K. The new Swap is also smaller (29 cm / 11,4 in). It is suitable for both indoor and outdoor use. An electronic control system monitors the remaining autonomy and ensures a constant luminous flux until the battery runs out. Recharging is therefore optimized and always properly done. Swap can be customized with glass, ceramic, or fabric lampshades, to be purchased separately. The lamp comes with a contact charging base; battery charger not included.

# Swap \_Table lamp

| Lighting specifications |                      | Electrical specifications |                                                           |  |
|-------------------------|----------------------|---------------------------|-----------------------------------------------------------|--|
| source                  | LED                  | classe                    | 3                                                         |  |
| type                    | SMD                  | supply voltage            | 5Vdc max.2A                                               |  |
| total power             | 2.0 W                | battery                   | 1 cell li-ion battery pack mod. 18650<br>3,7v - 2600 ma/h |  |
| power LED               | 1.4 W                |                           |                                                           |  |
| color temperature       | 2200 - 2700 - 3000 K | battery life              | 13 H.                                                     |  |
| lumen lamp              | 112 - 120 - 127 lm   | charging time             | 3 H.                                                      |  |
| lumen LED               | 141 - 168 - 192 lm   |                           |                                                           |  |
| beam angle              | 100°                 |                           |                                                           |  |
| CRI                     | > 90                 |                           |                                                           |  |
| class                   | F                    |                           |                                                           |  |
| dimmer                  | TOUCH DIMMER         |                           |                                                           |  |
| motion sensor           | NO                   |                           |                                                           |  |