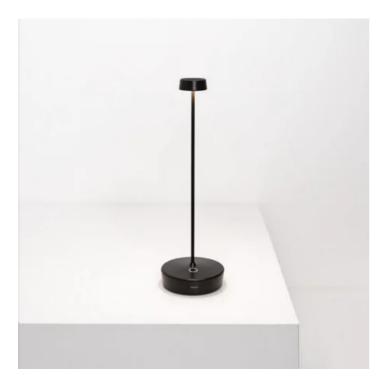

## Swap \_Table lamp

Swap is a rechargeable battery-powered cordless table lamp. A "touch" control on the base allows switching on/off; the current version allows also dimming (4-step: 100%, 60%, 30%, 6%) and selecting the color temperature of the light to 2200 K, 2700 K or 3000 K. The new Swap is also smaller (29 cm / 11,4 in). It is suitable for both indoor and outdoor use. An electronic control system monitors the remaining autonomy and ensures a constant luminous flux until the battery runs out. Recharging is therefore optimized and always properly done. Swap can be customized with glass, ceramic, or fabric lampshades, to be purchased separately. The lamp comes with a contact charging base; battery charger not included.