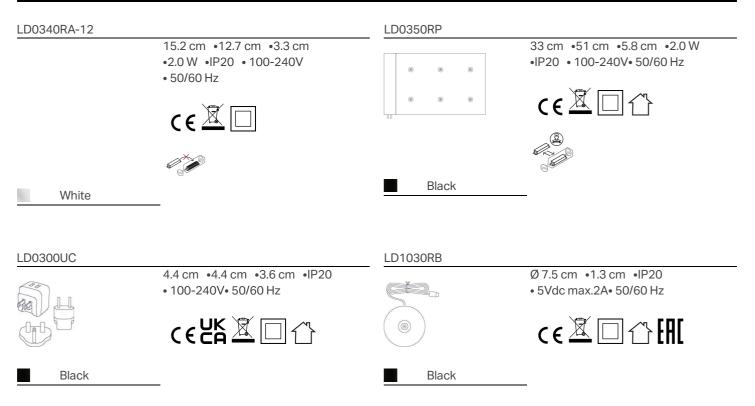

|                                                           |  |
| beam angle              | 100°                 |                           |                                                           |  |
| CRI                     | > 90                 |                           |                                                           |  |
| class                   | F                    |                           |                                                           |  |
| dimmer                  | TOUCH DIMMER         |                           |                                                           |  |
| motion sensor           | NO                   |                           |                                                           |  |

### ACCESSORIES