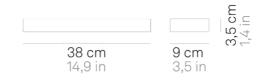

## Stripe \_wall

Wall lamps with a matt white painted die-cast aluminium frame, and a satin-finish opaline polycarbonate diffuser. The Stripe Magneto collection has a special system for fixing the lamp fixture to the support bracket, that simplifies and speeds up the installation. The product is suitable for indoor use only.

## Stripe \_wall

| Lighting specifications |                             | Electrical specifications |          |  |
|-------------------------|-----------------------------|---------------------------|----------|--|
| source                  | LED sostituibile da tecnico | classe                    | 1        |  |
| type                    | SMD                         | voltage                   | 220-240V |  |
| total power             | 14 W                        | frequency                 | 50/60 Hz |  |
| power LED               | 118 W                       | input                     | 220-240V |  |
| color temperature       | 3000 K                      | output                    | 350 mA   |  |
| lumen lamp              | 1045 lm                     |                           |          |  |
| lumen LED               | 1574 lm                     |                           |          |  |
| beam angle              | 100°                        |                           |          |  |
| CRI                     | > 90                        |                           |          |  |
| class                   | E                           |                           |          |  |
| motion sensor           | NO                          |                           |          |  |