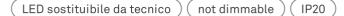

## Stripe \_wall

| Lighting specifications |                             | Electrical specifications |          |  |
|-------------------------|-----------------------------|---------------------------|----------|--|
| source                  | LED sostituibile da tecnico | classe                    | 1        |  |
| type                    | SMD                         | voltage                   | 220-240V |  |
| total power             | 14 W                        | frequency                 | 50/60 Hz |  |
| power LED               | 118 W                       | input                     | 220-240V |  |
| color temperature       | 3000 K                      | output                    | 350 mA   |  |
| lumen lamp              | 1045 lm                     |                           |          |  |
| lumen LED               | 1574 lm                     |                           |          |  |
| beam angle              | 100°                        |                           |          |  |
| CRI                     | > 90                        |                           |          |  |
| class                   | E                           |                           |          |  |
| motion sensor           | NO                          |                           |          |  |