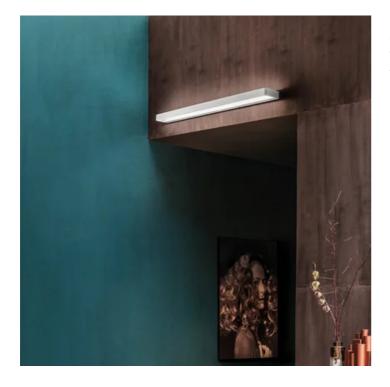

## Stripe \_wall

Wall lamps with a matt white painted die-cast aluminium frame, and a satin-finish opaline polycarbonate diffuser. The Stripe Magneto collection has a special system for fixing the lamp fixture to the support bracket, that simplifies and speeds up the installation. The product is suitable for indoor use only.