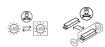

## Stripe \_wall

Wall lamps with a matt white painted die-cast aluminium frame, and a satin-finish opaline polycarbonate diffuser. The Stripe Magneto collection has a special system for fixing the lamp fixture to the support bracket, that simplifies and speeds up the installation. The product is suitable for indoor use only.

## ACCESSORIES