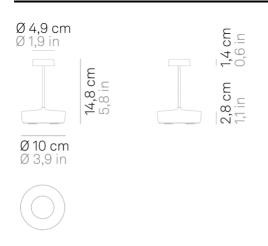

## Lighting specifications

| source            | LED non sostituibile |
|-------------------|----------------------|
| type              | SMD                  |
| total power       | 20 W                 |
| power LED         | 1.4 W                |
| color temperature | 2700 K               |
| lumen lamp        | 183 lm               |
| lumen LED         | 267 lm               |
| beam angle        | 100°                 |
| CRI               | > 90                 |
| class             | С                    |
| dimmer            | TOUCH DIMMER         |

### **Electrical specifications**

| classe        | 3                                                         |
|---------------|-----------------------------------------------------------|
| input         | 100-240V                                                  |
| output        | 5 Vdc max 1A                                              |
| battery       | 1 cell li-ion battery pack mod. 18650 3,7v -<br>2600 ma/h |
| battery life  | 13 h.                                                     |
| charging time | 6 H.                                                      |