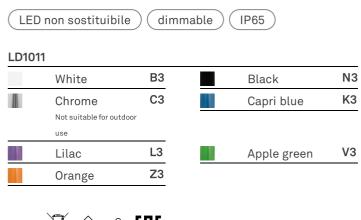

## Lighting specifications

| source            | LED non sostituibile |
|-------------------|----------------------|
| type              | SMD                  |
| total power       | 20 W                 |
| power LED         | 1.4 W                |
| color temperature | 2700 K               |
| lumen lamp        | 183 lm               |
| lumen LED         | 267 lm               |
| beam angle        | 100°                 |
| CRI               | > 90                 |
| class             | С                    |
| dimmer            | TOUCH DIMMER         |

### LD1011

Sand - Light

Black dots

blue

Ø 8.5 cm •4 cm •• 50/60 Hz

03

09