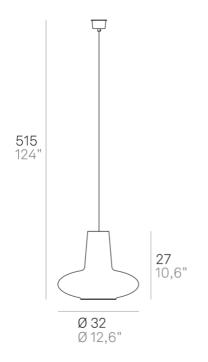

# Giulietta \_suspension

Suspension lamps with diffuser made of mouth-blown glass, handcrafted with "balloton" relief finish, in two shapes and in various colors. Grey painted metal frame, grey fabric cables. Romeo e Giulietta is a customizable product, both in colors and finishes, designed also for modular use.

## Giulietta \_suspension

**Lighting specifications** 

SORGENTE sostituibile da utente

type LAMPADINA E27 total power 1x70 HS W

motion sensor NO

**Electrical specifications** 

classe

voltage 220-240V frequency 50/60 Hz