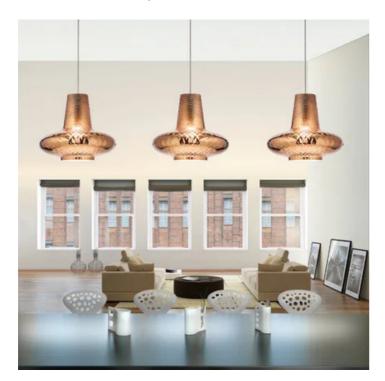

# Giulietta \_suspension

Suspension lamps with diffuser made of mouth-blown glass, handcrafted with "balloton" relief finish, in two shapes and in various colors. Grey painted metal frame, grey fabric cables. Romeo e Giulietta is a customizable product, both in colors and finishes, designed also for modular use.