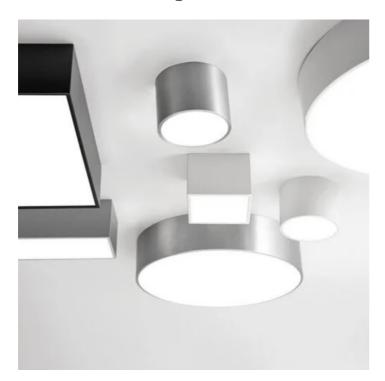

## Mine \_wall-ceiling

Wall/Ceiling lamp in extruded aluminum, available in natural satin finish, or matt white, or matt black. Satin opal polycarbonate diffuser.

#### LD0960

| Aluminum | А3 | White | В3 |
|----------|----|-------|----|
| Black    | N3 |       |    |