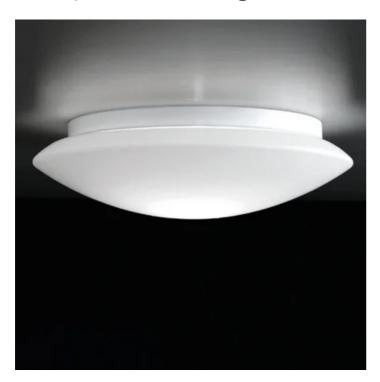

## Bis Bayonet \_wall-ceiling

Wall-ceiling lamps with diffuser in mouth-blown, satin-finish opal triplex glass; white painted metal frame. Twist-lock system for the glass component. The product is suitable for indoor use only.