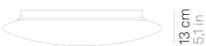

## Bis Bayonet \_wall-ceiling

Wall-ceiling lamps with diffuser in mouth-blown, satin-finish opal triplex glass; white painted metal frame. Twist-lock system for the glass component. The product is suitable for indoor use only.