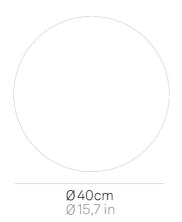

## Bis Bayonet \_wall-ceiling

Wall-ceiling lamps with diffuser in mouth-blown, satin-finish opal triplex glass; white painted metal frame. Twist-lock system for the glass component. The product is suitable for indoor use only.