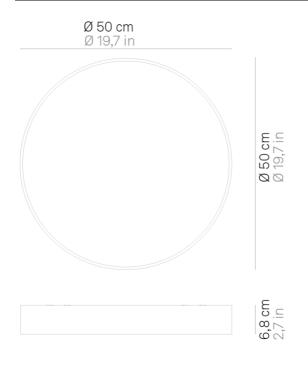

## Mine \_wall-ceiling

Wall/Ceiling lamp in extruded aluminum, available in natural satin finish, or matt white, or matt black. Satin opal polycarbonate diffuser.

# Mine \_wall-ceiling

|  | specific |  |
|--|----------|--|
|  |          |  |

| source            | LED     |
|-------------------|---------|
| type              | SMD     |
| total power       | 36.0 W  |
| power LED         | 33.6 W  |
| color temperature | 3000 K  |
| lumen lamp        | 3075 lm |
| lumen LED         | 4350 lm |
| beam angle        | 110°    |
| CRI               | > 90    |
| source class      | E       |
| dimmer            | TRIAC   |
| motion sensor     | NO      |