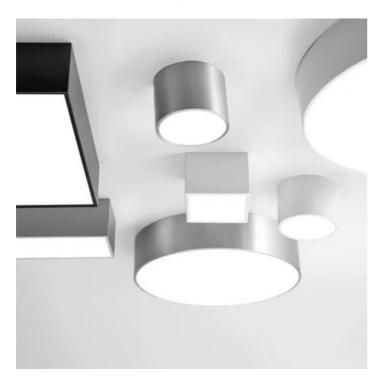

## Mine \_wall-ceiling

Wall/Ceiling lamp in extruded aluminum, available in natural satin finish, or matt white, or matt black. Satin opal polycarbonate diffuser.