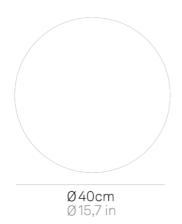

## Bis Bayonet \_wall-ceiling

Wall-ceiling lamps with diffuser in mouth-blown, satin-finish opal triplex glass; white painted metal frame. Twist-lock system for the glass component. The product is suitable for indoor use only.