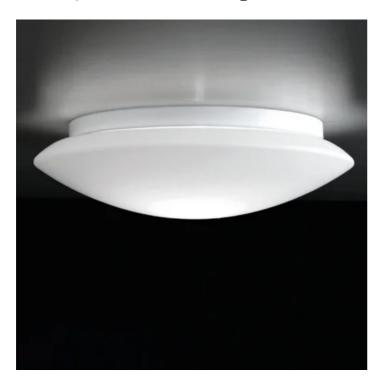

## Bis Bayonet \_wall-ceiling

Wall-ceiling lamps with diffuser in mouth-blown, satin-finish opal triplex glass; white painted metal frame. Twist-lock system for the glass component. The product is suitable for indoor use only.