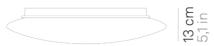

## Bis Bayonet \_wall-ceiling

Wall-ceiling lamps with diffuser in mouth-blown, satin-finish opal triplex glass; white painted metal frame. Twist-lock system for the glass component. The product is suitable for indoor use only.