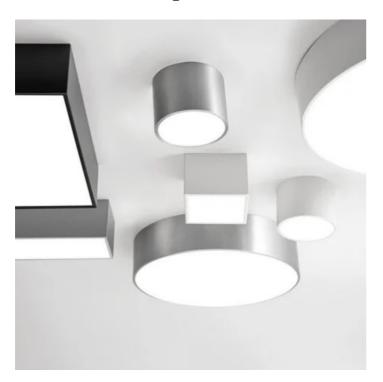

## Mine \_wall-ceiling

Wall/Ceiling lamp in extruded aluminum, available in natural satin finish, or matt white, or matt black. Satin opal polycarbonate diffuser.

# Mine \_wall-ceiling