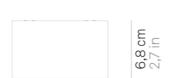

## Mine \_wall-ceiling

Wall/Ceiling lamp in extruded aluminum, available in natural satin finish, or matt white, or matt black. Satin opal polycarbonate diffuser.

# Mine \_wall-ceiling