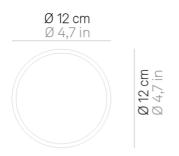

## Mine \_wall-ceiling

Wall/Ceiling lamp in extruded aluminum, available in natural satin finish, or matt white, or matt black. Satin opal polycarbonate diffuser.

# Mine \_wall-ceiling