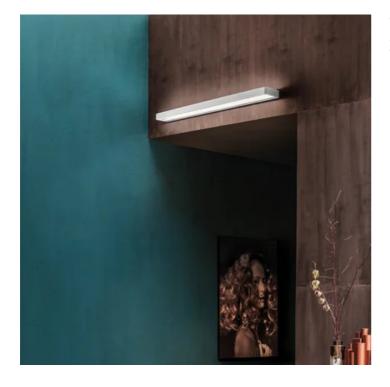

## Stripe \_wall

Wall lamps with a matt white painted die-cast aluminium frame, and a satin-finish opaline polycarbonate diffuser. The Stripe Magneto collection has a special system for fixing the lamp fixture to the support bracket, that simplifies and speeds up the installation. The product is suitable for indoor use only.