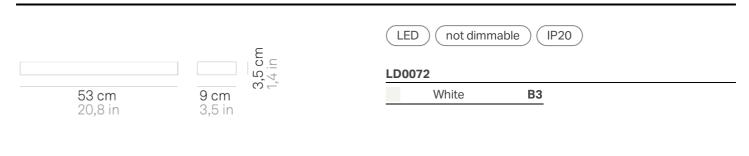

## Stripe \_wall

| Lighting specifications |         | Electrical specifications |          |  |
|-------------------------|---------|---------------------------|----------|--|
| source                  | LED     | class                     | 1        |  |
| type                    | SMD     | voltage                   | 220-240V |  |
| total power             | 19.0 W  | frequency                 | 50/60 Hz |  |
| power LED               | 15.7 W  | driver input              | 220-240V |  |
| color temperature       | 3000 K  | driver output             | 350 mA   |  |
| lumen lamp              | 1325 lm |                           |          |  |
| lumen LED               | 2084 lm |                           |          |  |
| beam angle              | 98°     |                           |          |  |
| CRI                     | > 90    |                           |          |  |
| source class            | E       |                           |          |  |
| motion sensor           | NO      |                           |          |  |
|                         |         |                           |          |  |