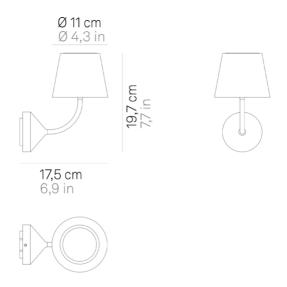

Wall lamp with die-cast aluminum structure painted in matt white, corten or dark grey, and transparent polycarbonate diffuser. The high IP rating (IP54) makes the lamp ideal for indoor and outdoor use.