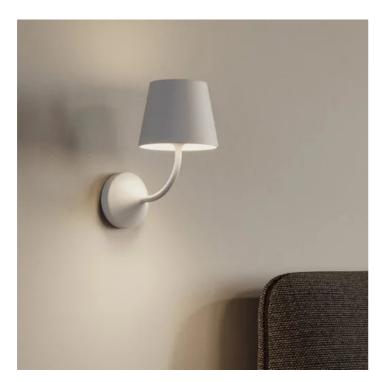

Wall lamp with die-cast aluminum structure painted in matt white, corten or dark grey, and transparent polycarbonate diffuser. The high IP rating (IP54) makes the lamp ideal for indoor and outdoor use.

Dark grey

**N3** 