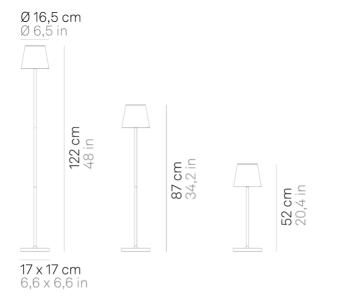

An electronic control system monitors the remaining autonomy and ensures a constant luminous flux until the battery runs out. Recharging is therefore optimized and always properly done. The lamp comes with a contact charging base; the battery charger is included. It is provided with a 3-rod kit that allows to choose the height of the lamp among 52, 87 or 122 cm.