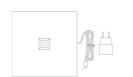

### **Electrical specifications**

| supply voltage | 5Vdc max.1A                                               |  |
|----------------|-----------------------------------------------------------|--|
| frequency      | 50/60 Hz                                                  |  |
| input          | 100-240V                                                  |  |
| output         | 5 Vdc max 1A                                              |  |
| battery        | 1 cell li-ion battery pack mod. 18650<br>3,7v - 2200 ma/h |  |
| battery life   | 11 h.                                                     |  |

11 H.

## **ACCESSORIES**

## LD0340RA

6 cm •13.5 cm •4.5 cm •5,5 W •IP20 • 100-240V• 50/60 Hz





Black

For more information visit www.zafferanoitalia.com

## LD0390RB

charging time



15 cm •15 cm •IP20 • 100-240V

• 50/60 Hz





Black