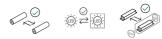

An electronic control system monitors the remaining autonomy and ensures a constant luminous flux until the battery runs out. Recharging is therefore optimized and always properly done. The lamp comes with a contact charging base; the battery charger is included. It is provided with a 3-rod kit that allows to choose the height of the lamp among 52, 87 or 122 cm.