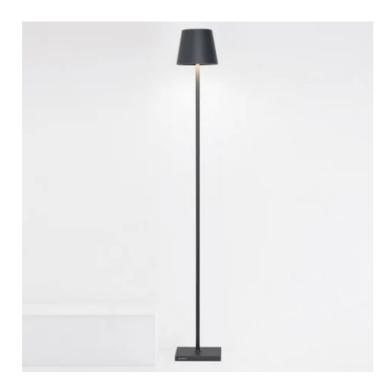

## Poldina L \_Floor

Poldina L is a rechargeable battery-powered cordless floor and table lamp. A "touch" control on the head allows switching on/off, dimming, and selecting the color temperature of the light (2200 K, 2700 K or 3000 K). It is suitable for both indoor and outdoor use.

An electronic control system monitors the remaining autonomy and ensures a constant luminous flux until the battery runs out. Recharging is therefore optimized and always properly done. The lamp comes with a contact charging base; the battery charger is included. It is provided with a 3-rod kit that allows to choose the height of the lamp among 52, 87 or 122 cm.