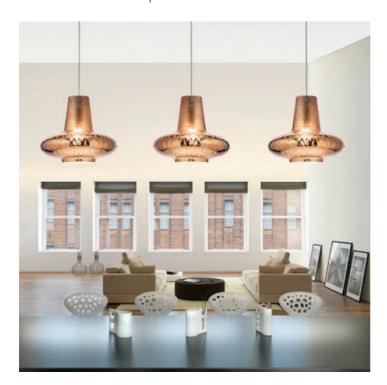

## Giulietta \_suspension

Suspension lamps with diffuser made of mouth-blown glass, handcrafted with "balloton" relief finish, in two shapes and in various colors. Grey painted metal frame, grey fabric cables. Romeo e Giulietta is a customizable product, both in colors and finishes, designed also for modular use.