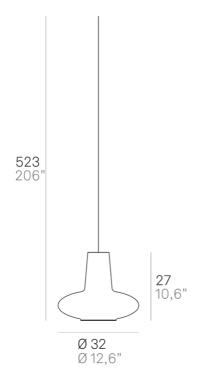

## Giulietta \_suspension

Suspension lamps with diffuser made of mouth-blown glass, handcrafted with "balloton" relief finish, in two shapes and in various colors. Grey painted metal frame, grey fabric cables. Romeo e Giulietta is a customizable product, both in colors and finishes, designed also for modular use.

## Giulietta \_suspension

**Lighting specifications** 

SORGENTE sostituibile da utente

type LAMPADINA E27 total power 1x70 HS W

motion sensor NO

**Electrical specifications** 

classe 2

voltage 220-240V frequency 50/60 Hz