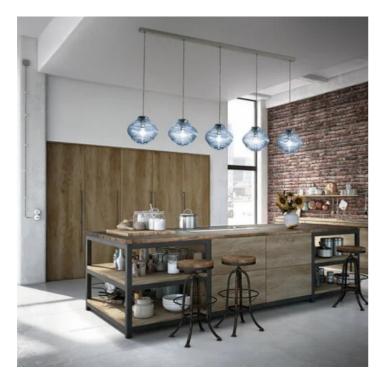

## Bonnie \_suspension

Suspension lamps with glass diffuser, mouthblown in standstill mould, with "rigadin" relief finish, in two shapes and in various colours. Grey painted metal frame, grey fabric cables. Bonnie e Clyde is a customizable product, both in colours and finishes, designed also for modular use.