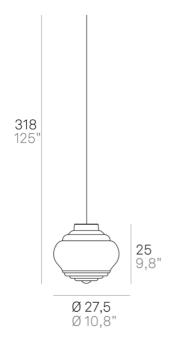

## Bonnie \_suspension

Suspension lamps with glass diffuser, mouthblown in standstill mould, with "rigadin" relief finish, in two shapes and in various colours. Grey painted metal frame, grey fabric cables. Bonnie e Clyde is a customizable product, both in colours and finishes, designed also for modular use.