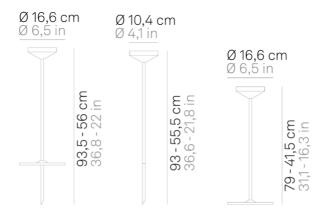

## Pina \_Floor stand

A floor stand that turns Pina into a floor lamp or a lamp with peg. The lower end of the stand can be mounted in three different configurations: with the base only, with the peg only, with both peg and base, to increase the stability of the stand. Pina lamp fits exactly in the upper part of the stand, without hooking for easy removal. The floor stand does not charge the lamp.

## Pina \_Floor stand

| Lighting specifications | Electrical specifications |  |  |
|-------------------------|---------------------------|--|--|
|                         |                           |  |  |
|                         |                           |  |  |
| ACCESSORIES             |                           |  |  |