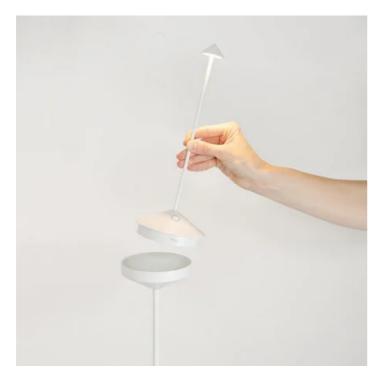

## Pina \_Floor stand

A floor stand that turns Pina into a floor lamp or a lamp with peg. The lower end of the stand can be mounted in three different configurations: with the base only, with the peg only, with both peg and base, to increase the stability of the stand. Pina lamp fits exactly in the upper part of the stand, without hooking for easy removal. The floor stand does not charge the lamp.